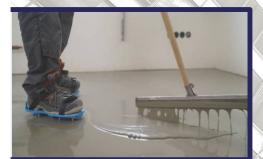

## Concentrated gypsum underlayment

- Fast setting and drying
- Provides a smooth and self-leveled surface for all floor finishes
- Improves significantly the fire resistance and noise control
- Can be applied over any subfloor
- Can be used in various mix designs for improved compressive strength
- Installation depths: from 3/4" to 3"
- UL tested and classified

## Features and benefits

- Easy to apply with excellent fluidity
- Walkable within 4 to 6 hours
- Ideal for projects such as Multi-family, light commercial, retail, hotels, motels, offices, apartments, and more
- To be used under SPS, wood, laminated, carpet, ceramic tiles, LVT, vinyl flooring, and other finishes